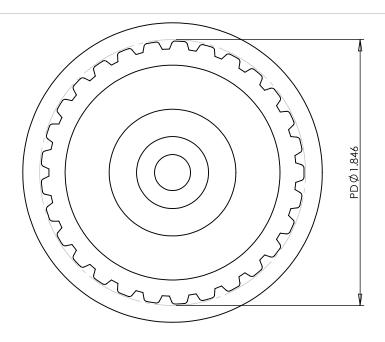

## Part Number: 29XL037SFAH1S

www.plastock.biz © 2010 Putnam Precision Molding **Part Description:** 

1/5" Pitch (XL) Timing Belt Pulleys For Belts up to 3/8" Wide

Dimensions are in inches Tolerances: Fractional <u>+</u> 0.015