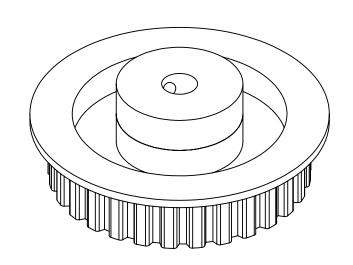

## Part Number: 29XL037SFAH1S

www.plastock.biz © 2010 Putnam Precision Molding **Part Description:** 

1/5" Pitch (XL) Timing Belt Pulleys For Belts up to 3/8" Wide

Dimensions are in inches Tolerances: Fractional <u>+</u> 0.015