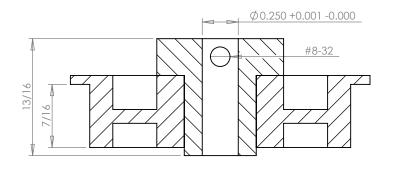

## **SECTION A-A**

## Part Number: 29XL037SFAH1S

www.plastock.biz © 2010 Putnam Precision Molding **Part Description:** 

1/5" Pitch (XL) Timing Belt Pulleys For Belts up to 3/8" Wide

Dimensions are in inches Tolerances: Fractional <u>+</u> 0.015