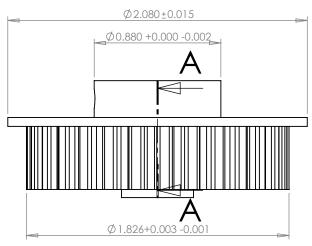

## Part Number: 29XL037SFAH1S

www.plastock.biz © 2010 Putnam Precision Molding **Part Description:** 

1/5" Pitch (XL) Timing Belt Pulleys For Belts up to 3/8" Wide

Dimensions are in inches Tolerances: Fractional <u>+</u> 0.015